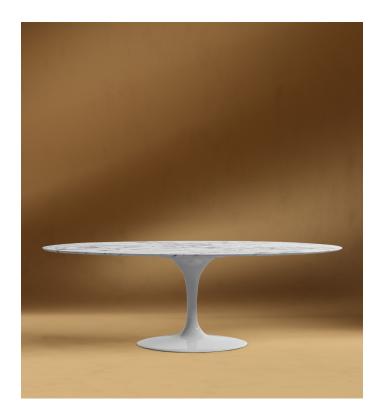

## Tulip Table Oval -Carrara

The Tulip Table series is a premium reproduction line inspired by Finnish and American mid-century architecture, a period vastly characterised by the simplification of everyday living. Smooth marble sits atop a glossy white base for a sophisticated profile that is instantly recognizable. The unique single pedestal base is made from strong cast aluminum to support a heavy marble top whilst eliminating the unnecessary clutter of legs underneath.

## Details

This premium Rove Classics reproduction features:

- White Carrara marble
- Finished with natural sealant
- Beveled underside edge
- Cast aluminum base with gloss finish
- Base has 5-step powder coat resistant to chipping
- Oval shape
- Assembly is required
- Diameter may vary by approximately 0.5"
- Natural markings may vary
- This product will be shipped in a wooden crate, tools are recommended for unboxing