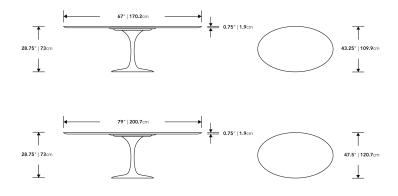

## Dimensions

67 in x 43.25 in x 28.75 in (Width x Depth x Height)

Additional Dimensions 79 in x 47.5 in x 28.75 in - (79" | 201cm Size, White Carrara Marble Surface, White Base Options) 79 in x 47.5 in x 28.75 in - (79" | 201cm Size, White Carrara Marble Surface, Black Base Options)