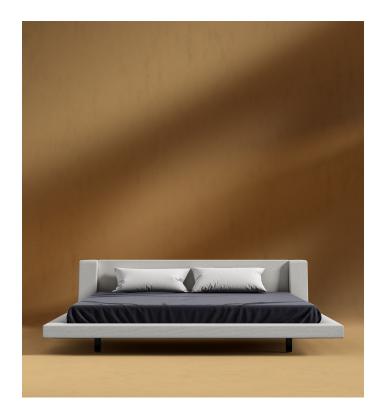

## Harper Bed

Floating becomes an illusion with the creative support of solid stainless steel legs and imaginative design of an extremely wide-set and low frame. Inspired by Italian home design, Harper's fully upholstered frame is made from quality materials like California Phase 2 compliant MDF and durable fabrics. Subtle details, such as the slight wrap-around of the headboard, are the small features that make Harper a unique piece for the home. Harper's sophisticated representation of stylish modern design is available in King or Queen.

## Details

- California Phase 2 Compliant MDF
- Standard quality framing is secured with strong metal brackets
- European flexible slat system included
- Upholstered in premium linen-blend fabric
- Full frame wrapped in triple layer multi-density foam cushioning
- Legs are black solid stainless steel
- 1 2 inch mattress inset
- Assembly required