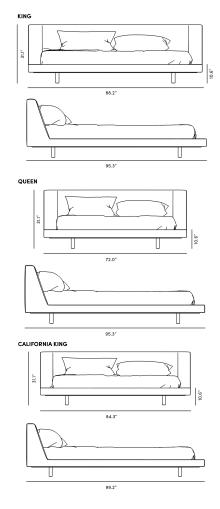

## Dimensions

72 in x 95.3 in x 31.1 in (Width x Depth x Height) All measurements are approximations.

Assembly Instructions Download

<sup>\*</sup>Mattress shown in images is 8" thick