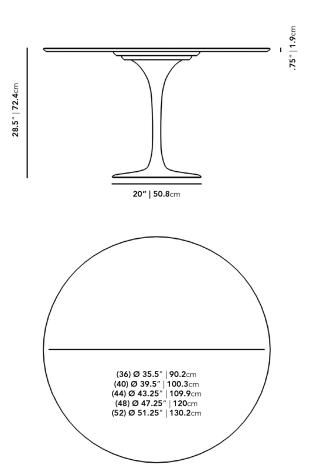

## Details

This premium Rove Classics reproduction features:

- Premium white Carrara marble
- Finished with natural sealant
- Beveled underside edge
- Cast aluminum base
- 5-step powder coat resistant to chipping with gloss finish
- Round shape
- Assembly is required
- Diameter may vary by approximately 0.5"
- Natural markings may vary
- This product will be shipped in a wooden crate, tools are recommended for unboxing