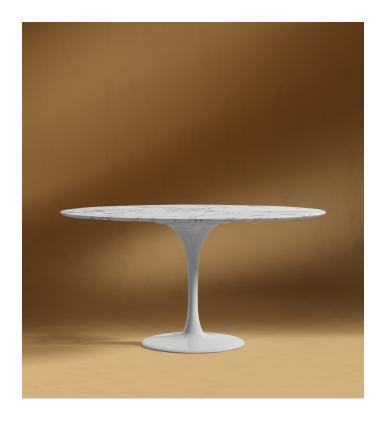

## Tulip Table Round - Carrara

The Tulip Table series is a premium reproduction line inspired by Finnish and American mid-century architecture, a period vastly characterised by the simplification of everyday living. Smooth marble sits atop a glossy white base for a sophisticated profile that is instantly recognizable. The unique single pedestal base is made from strong cast aluminum to support a heavy marble top whilst eliminating the unnecessary clutter of legs underneath.

## Details

This premium Rove Classics reproduction features:

- Premium white Carrara marble
- Finished with natural sealant
- Beveled underside edge
- Cast aluminum base
- 5-step powder coat resistant to chipping with gloss finish
- Round shape
- Assembly is required
- Diameter may vary by approximately 0.5"
- Natural markings may vary
- This product will be shipped in a wooden crate, tools are recommended for unboxing