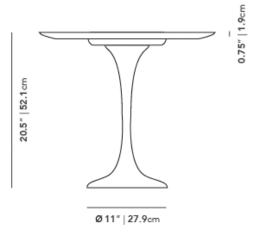

## Dimensions

19.75 in x 19.75 in x 20.5 in (Width x Depth x Height) All measurements are approximations.

Assembly Instructions Download