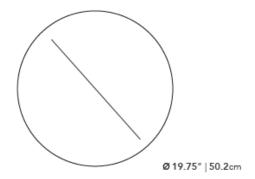

## Dimensions

19.75 in x 19.75 in x 20.5 in (Width x Depth x Height) All measurements are approximations.

Assembly Instructions Download