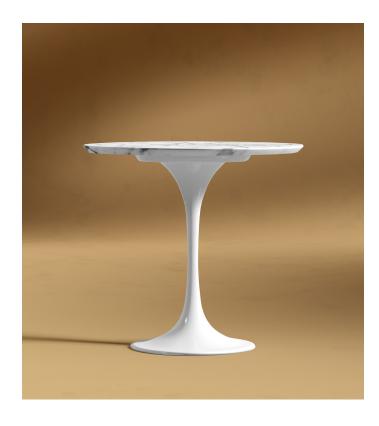

## Tulip Side Table

The Tulip Table series is a premium reproduction line inspired by Finnish and American mid-century architecture, a period vastly characterized by the simplification of everyday living. The unique single pedestal base is made from strong, durable cast aluminum to support your choice of table top whilst eliminating the unnecessary clutter of legs underneath.

## Details

This premium Rove Classics reproduction features:

- Marble top are finished with natural sealant
- Beveled underside edge
- Cast aluminum base with gloss finish
- Base has 5-step powder coat resistant to chipping
- Assembly is required
- Diameter may vary by approximately 0.5"
- · Natural markings may vary
- This product will be shipped in a wooden crate, tools are recommended for unboxing