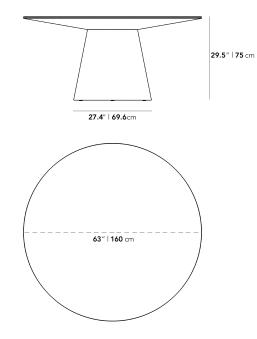

## Dimensions

63 in x 63 in x 29.5 in (Width x Depth x Height) All measurements are approximations.

Assembly Instructions Download