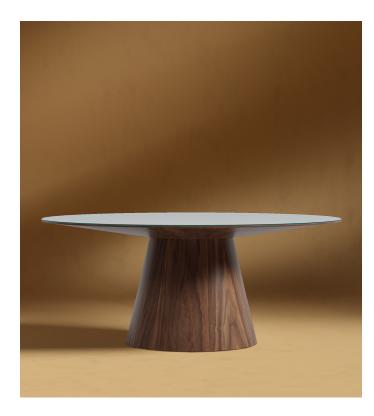

## Winston Dining Table -63"

The Winston Dining Table has a unique aesthetic, borrowing elements from both the mid-century modern style as well as from contemporary minimalism. Its intentional single pedestal base is uncluttered yet sophisticated in design with a clean Scandinavian-inspired top.

## Details

- Choose from a high gloss white lacquer with clear tempered glass top, white marble top, or white ceramic top
- Smooth American walnut veneer California Phase 2 Compliant MDF .
- Generously beveled edge
- Width of base is 27.6" • .
- Glass top is not removable .
- Light assembly required This product will be shipped in a wooden crate, tools are •
- recommended for unboxing