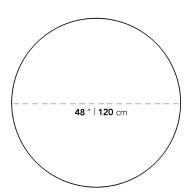

## Dimensions

48 in x 48 in x 29.5 in (Width x Depth x Height) All measurements are approximations.

**Assembly Instructions** Download