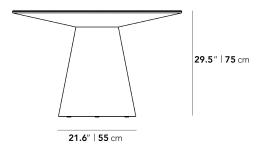

## Details

- Choose from a high gloss white lacquer with clear tempered glass top, white marble top, or white ceramic top
- Smooth American walnut veneer California Phase 2 Compliant MDF
- Generously beveled edge
- Width of base is 21.7"
- Glass top is not removable Light assembly required
- This product will be shipped in a wooden crate, tools are recommended for unboxing

## Dimensions

48 in x 48 in x 29.5 in (Width x Depth x Height) All measurements are approximations.

**Assembly Instructions** Download