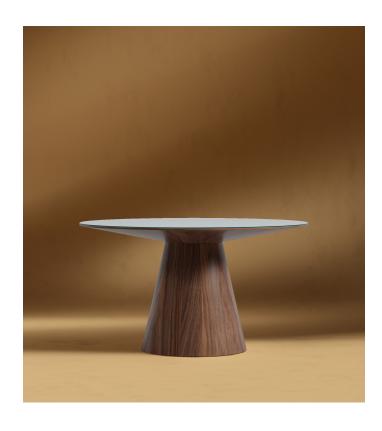

## Winston Dining Table -

The Winston Dining Table has a unique aesthetic, borrowing elements from both the mid-century modern style as well as from contemporary minimalism. Its intentional single pedestal base is uncluttered yet sophisticated in design with a clean Scandinavian-inspired top.

## Details

- Choose from a high gloss white lacquer with clear tempered glass top, white marble top, or white ceramic top
- Smooth American walnut veneer California Phase 2 Compliant MDF
- Generously beveled edge
- Width of base is 21.7"
- Glass top is not removable Light assembly required
- This product will be shipped in a wooden crate, tools are recommended for unboxing