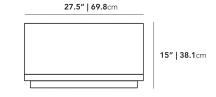

## Dimensions

53.1 in x 27.5 in x 15 in (Width x Depth x Height) All measurements are approximations.

Assembly Instructions Download