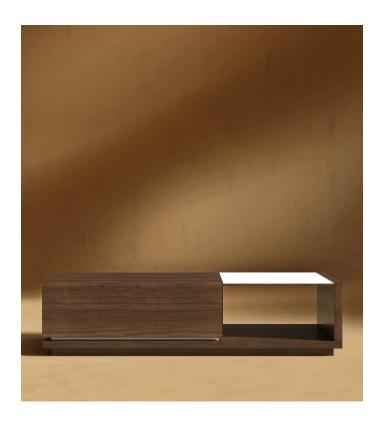

## **Truman Coffee Table**

The Truman Coffee Table is a contemporary piece unlike any other. Its sophisticated, functional form includes sliding hidden storage while a clean table top is practical for everyday use and display. Made with a striking combination of durable materials, this coffee table is a smart addition to any modern home.

## Details

- Available in white frosted glass, white marble or black marble top Marble is polished and finished with natural wax
- Choice of smooth American walnut veneer, black oak, or alabaster . matte base
- California Phase 2 Compliant MDF .
- Double compartment hidden storage .
- Soft-close sliding top .
- Dimensions of interior compartments are 28.5" x 11.5" .
- Light assembly required