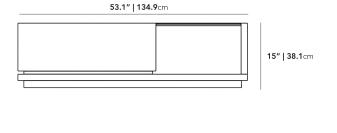

## Dimensions

53.1 in x 27.5 in x 15 in (Width x Depth x Height) All measurements are approximations.

Assembly Instructions Download