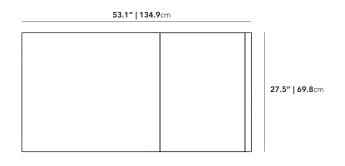

## Dimensions

53.1 in x 27.5 in x 15 in (Width x Depth x Height) All measurements are approximations.

Assembly Instructions Download