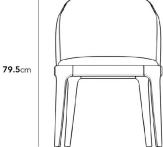

## Dimensions

22.6 in x 22 in x 31.2 in (Width x Depth x Height) Seat Height: 18.7 in Seat Depth: 16.1 in All measurements are approximations.

Assembly Instructions Download

22.6" | 57.5cm