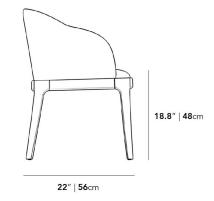

## Dimensions

22.6 in x 22 in x 31.2 in (Width x Depth x Height) Seat Height: 18.7 in Seat Depth: 16.1 in All measurements are approximations.

Assembly Instructions Download

22.6" | 57.5cm