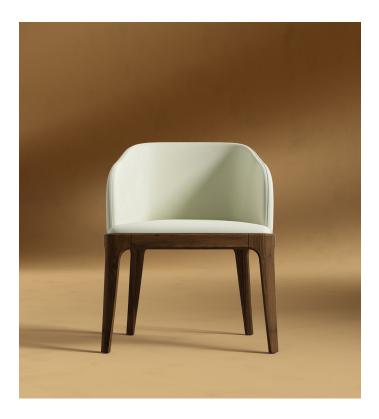

## Aubrey Armchair

Aubrey is an elegant dining chair with modern appeal. Inspired by sophisticated Italian design, this chair is nicely curved to shape and hold your body in natural comfort. Stylishly made with the choice of fabric or vegan leather upholstery, these sustainable materials makes Aubrey animal friendly and more durable than the average chair.

## Details

- Solid ash wood frame available in walnut stain
- High density foam cushioning
- Seat height from floor 18" •
- Please note this design includes a removable metal tag. Exercise caution when removing the tags, as the adhesive may be harder to remove
- on wood surfaces

## Dimensions

22.6 in x 22 in x 31.2 in (Width x Depth x Height) Seat Height: 18.7 in Seat Depth: 16.1 in All measurements are approximations.

Assembly Instructions Download

22.6" | 57.5cm