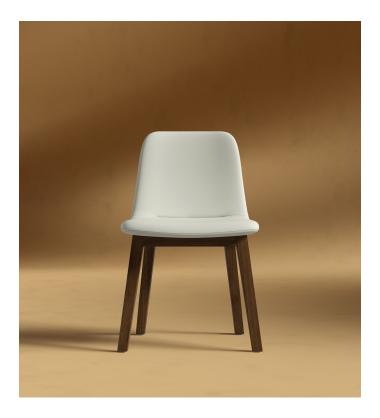

## Aubrey Side Chair

Aubrey is an elegant dining chair with modern appeal. Inspired by sophisticated Italian design, this chair is nicely curved to shape and hold your body in natural comfort. Stylishly made with the choice of fabric or vegan leather upholstery, these sustainable materials makes Aubrey animal friendly and more durable than the average chair.

## Details

- Solid ash wood frame with walnut finish
- High density foam cushioning
- Seat height from floor 18"

Please note this design includes a removable metal tag. Exercise caution when removing the tags, as the adhesive may be harder to remove on wood surfaces.