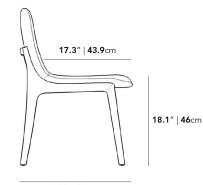

## Dimensions

17.7 in x 22 in x 34.1 in (Width x Depth x Height) Seat Height: 18.1 in Seat Depth: 17.3 in All measurements are approximations.

Assembly Instructions Download

23.2" | 59cm