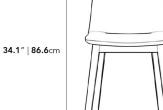

## Dimensions

17.7 in x 22 in x 34.1 in (Width x Depth x Height) Seat Height: 18.1 in Seat Depth: 17.3 in All measurements are approximations.

Assembly Instructions Download

23.2" | 59cm