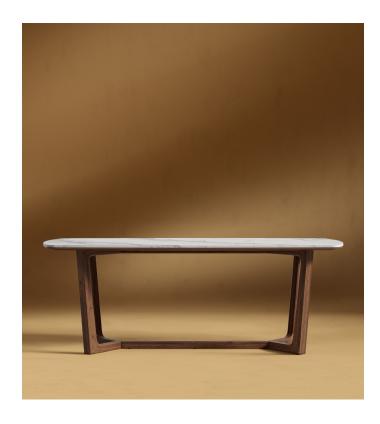

## **Evelyn Dining Table**

Gorgeous, opulent table top and a handsome dark base are like the perfect homecoming pair. Made with your choice of white lacquer, white or black ceramic, carrara or black marble and dark wood, the Evelyn Dining Table is an immediately modern classic, simply designed and ready to bring home.

## Details

- Choice of ceramic or marble top finished with natural wax and polished
- Solid ash wood legs
- Painted walnut finish
- This product will be shipped in a wooden crate, tools are recommended for unboxing

## Dimensions

70.9 in x 34.3 in x 29.5 in (Width x Depth x Height) All measurements are approximations.

Assembly Instructions Download