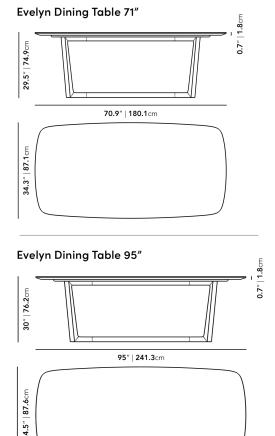

## Dimensions

70.9 in x 34.3 in x 29.5 in (Width x Depth x Height) All measurements are approximations.

Assembly Instructions Download