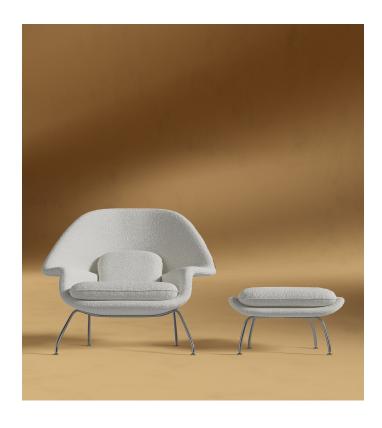

## Womb Chair and Ottoman

The set owes much of its popularity to the simple, sweeping structure with indented armrests and movable cushions that enable you to lounge, sit upright or slouch, in whichever way you desire. The chair offers a comforting sense of security that is derived from the organic shape of the shell rather than it's cushioning.