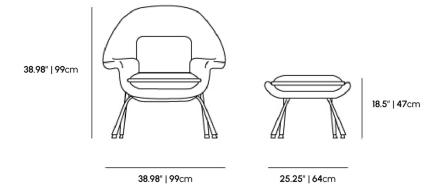

## Dimensions

39 in x 33.5 in x 39 in (Width x Depth x Height) All measurements are approximations.

Assembly Instructions Download