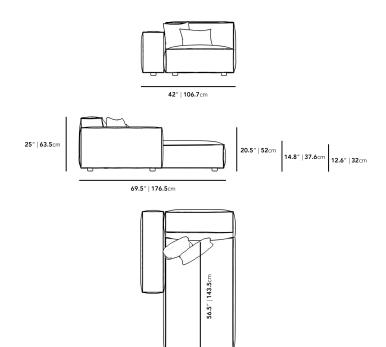

## Dimensions

42 in x 69.5 in x 25 in (Width x Depth x Height) Seat Height: 15 in Arm Height: 20.5 in All measurements are approximations.