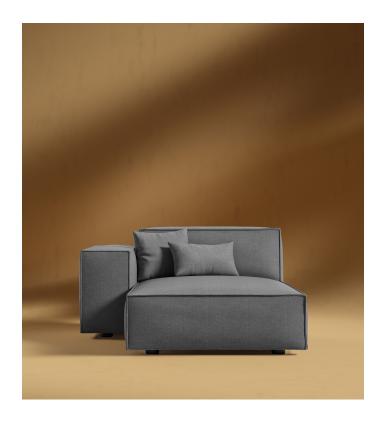

## Porter Left Arm Chaise

The Porter Left Facing Chaise is a simple structured seat with boxy flare and a low-set profile. Square arm rests are made like a side table, while an elevated back rest provides ample lean-back support. High-density foam cushioning is nicely rounded and perfectly firm. Detailed pipe stitching around the edges finishes the modern design that can be combined with other Porter Modular pieces to create your perfect sectional.

## Details

- Kiln-dried hardwood frame with doweled joints and reinforced corner blocks
- Soft-padded frame made with polyurethane foam wrapped in polyester fiber
- 8 gauge sinuous spring construction
- 3 layer high-density foam cushioning
- Includes 2 feather filled throw cushions
- Medium-Firm Feel (Learn more about our sofa firmness here.)
- Legs require light assembly