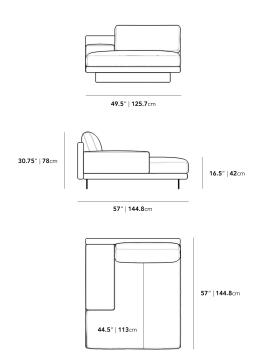

## Dimensions

49.5 in x 57 in x 30.75 in (Width x Depth x Height) Seat Height: 16.5 in Seat Depth: 44.5 in

All measurements are approximations.

Assembly Instructions Download