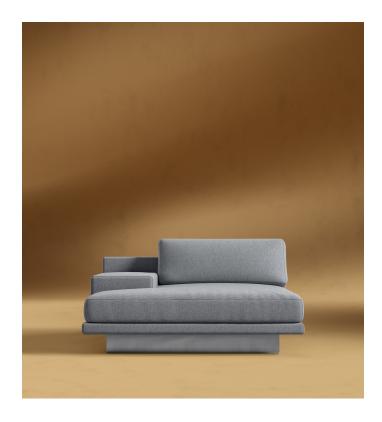

## Dresden Left Chaise with Armrest -Clearance

Compelling in its simple yet cutting edge style, the Dresden modular collection is a bold take on contemporary design. The sleek, low profile frame is met with grand cloud-like seat cushions to create the statement making structure. The Dresden also balances the expansive seating with an interchangeable side table insert that is offered in walnut, natural, and white lacquer finishes. Grounded on cast stainless steel legs with an elegant brushed finish, this piece's thoughtful composition demonstrates an exceptional opportunity for modern luxury in your home.

## Details

- Kiln-dried hardwood frame with doweled joints and reinforced corner blocks
- Soft-padded frame made with polyurethane foam wrapped in polyester fiber
- 8 gauge sinuous spring construction
- 3 layer high-density foam cushioning topped with premium 100% goose feathers
- Low profile solid stainless steel legs
- Armrest can be removed
- Available as preset or custom modular configurations
- Soft Feel (Learn more about our sofa firmness here.)
- Legs require light assembly
- To join the modular pieces together please use the connector pieces that are included