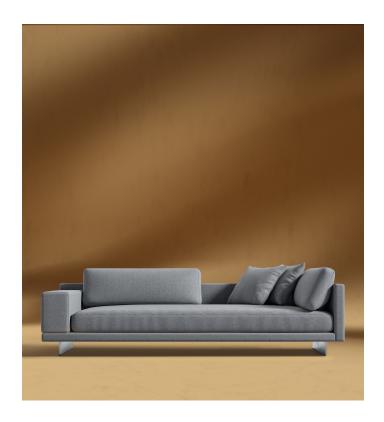

## Dresden Left Arm Sofa - Clearance

Compelling in its simple yet cutting edge style, the Dresden modular collection is a bold take on contemporary design. The sleek, low profile frame is met with grand cloud-like seat cushions to create the statement making structure. The Dresden also balances the expansive seating with an interchangeable side table insert that is offered in walnut, natural, and white lacquer finishes. Grounded on cast stainless steel legs with an elegant brushed finish, this piece's thoughtful composition demonstrates an exceptional opportunity for modern luxury in your home.

## Details

- Kiln-dried hardwood frame with doweled joints and reinforced corner blocks
- Soft-padded frame made with polyurethane foam wrapped in polyester fiber
- 8 gauge sinuous spring construction
- 3 layer high-density foam cushioning topped with premium 100% goose feathers
- Low profile solid stainless steel legs
- Available as preset or custom modular configurations
- · 2 throw pillows sold separately
- Medium Feel (Learn more about our sofa firmness here.)
- Legs require light assembly
- To join the modular pieces together please use the connector pieces that are included