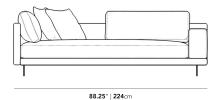

## Dimensions

88.25 in x 37.5 in x 30.75 in (Width x Depth x Height) Seat Height: 16.5 in Seat Depth: 24.5 in All measurements are approximations.

Assembly Instructions Download