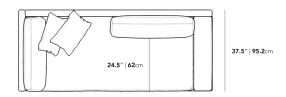

## Dimensions

88.25 in x 37.5 in x 30.75 in (Width x Depth x Height) Seat Height: 16.5 in Seat Depth: 24.5 in All measurements are approximations.

Assembly Instructions Download