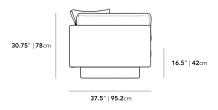

## Dimensions

88.25 in x 37.5 in x 30.75 in (Width x Depth x Height) Seat Height: 16.5 in Seat Depth: 24.5 in All measurements are approximations.

Assembly Instructions Download