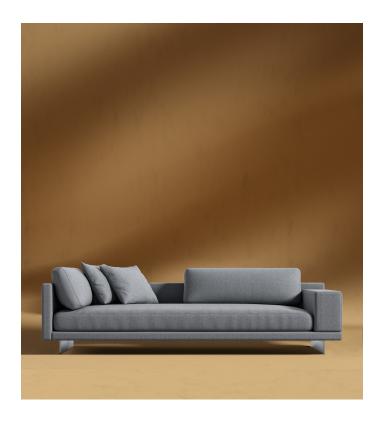

## Dresden Right Arm Sofa - Clearance

Compelling in its simple yet cutting edge style, the Dresden modular collection is a bold take on contemporary design. The sleek, low profile frame is met with grand cloud-like seat cushions to create the statement making structure. The Dresden also balances the expansive seating with an interchangeable side table insert that is offered in walnut, natural, and white lacquer finishes. Grounded on cast stainless steel legs with an elegant brushed finish, this piece's thoughtful composition demonstrates an exceptional opportunity for modern luxury in your home.

## Details

- Kiln-dried hardwood frame with doweled joints and reinforced corner blocks
- Soft-padded frame made with polyurethane foam wrapped in polyester fiber
- 8 gauge sinuous spring construction
- 3 layer high-density foam cushioning topped with premium 100% goose feathers
- Low profile solid stainless steel legs
- Available as preset or custom modular configurations
- · 2 throw pillows sold separately
- Medium Feel (Learn more about our sofa firmness here.)
- · Legs require light assembly
- To join the modular pieces together please use the connector pieces that are included