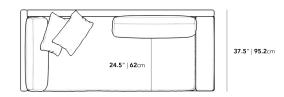

## Dimensions

 $88.25\ in\ x\ 37.5\ in\ x\ 30.75\ in$  (Width x Depth x Height) Seat Height: 16.5 in Seat Depth: 24.5 in

All measurements are approximations.

Assembly Instructions Download