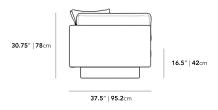

## Dimensions

 $88.25\ in\ x\ 37.5\ in\ x\ 30.75\ in$  (Width x Depth x Height) Seat Height: 16.5 in Seat Depth: 24.5 in

All measurements are approximations.

Assembly Instructions Download