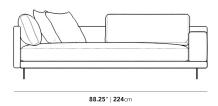

## Dimensions

 $88.25\ in\ x\ 37.5\ in\ x\ 30.75\ in$  (Width x Depth x Height) Seat Height: 16.5 in Seat Depth: 24.5 in

All measurements are approximations.

Assembly Instructions Download