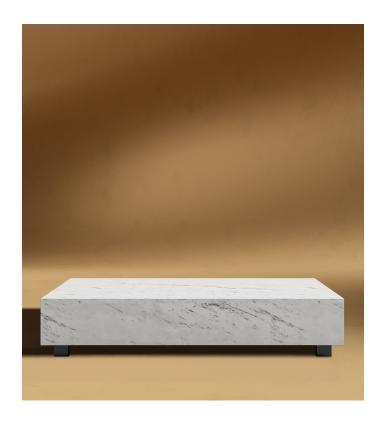

# Liza Coffee Table - Marble

The Liza Coffee Table brings form and function to the modern home. With its clean and simple, low-profile design, the Liza anchors any space. Made of beautifully polished Carrara marble and striking matte black metal legs, the Liza creates an airy float-like feel to any living space.

#### Details

- Polished and finished with natural wax
- Matte black metal legs
- Available in two sizes
- Light assembly required
- This product will be shipped in a wooden crate, tools are recommended for unboxing