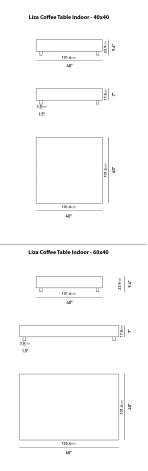

### Dimensions

40 in x 40 in x 9.4 in (Width x Depth x Height)

#### **Additional Dimensions**

60 in x 40 in x 9.4 in - (White Carrara Marble Surfaces, Matte Black - Liza Coffee Table Base Options, 40" x 60" | 102 x 152cm Size) 60 in x 40 in x 9.4 in - (Matte Black - Liza Coffee Table Base Options, 40" x 60" | 102 x 152cm Size, Black Marble Surfaces)