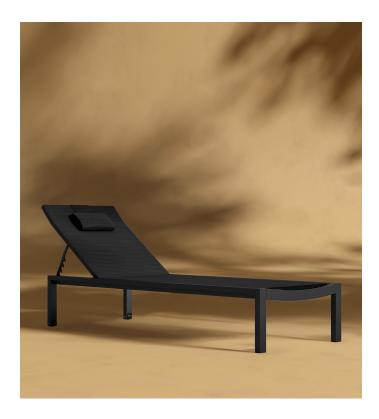

## Spencer Outdoor Lounger

Rest easy in the Spencer Lounge Chair, featuring a plush head cushion and three adjustable positions for effortless relaxation. Finished with UV resistant fabric and a fade resistant powder coated metal frame, the Spencer Lounge Chair elevates any outdoor living space.

## Details

- High performance aluminium frame
- Fade resistant powder coated finish
- UV resistant fabric seat
- Head cushion included
- Adjustable to three positions
- Available in two colors