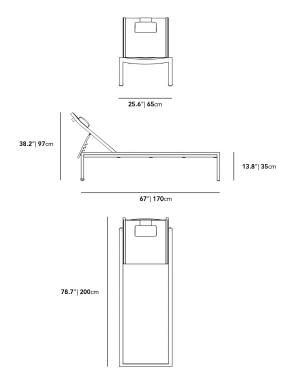

## Dimensions

25.5 in x 78.75 in x 37 in (Width x Depth x Height) All measurements are approximations.

Assembly Instructions Download