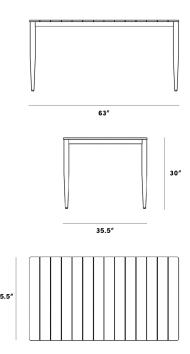

## Dimensions

63 in x 35.5 in x 30 in (Width x Depth x Height) All measurements are approximations.

Assembly Instructions Download