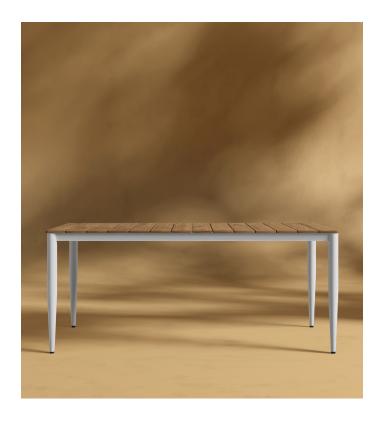

## Spencer Outdoor Dining Table

Modern simplicity, with an emphasis on quality materials. The Spencer Dining Table is an entertaining essential. Showcasing a teak wood slat top and durable powder coated aluminum legs, the Spencer is for those who love the details.

## Details

- Teak wood top
- Aluminum legs with choice of white or black powder coat
- Assembly required

Teak wood is a perfect material for the outdoors. While it is highly durable and low-maintenance, teak wood will patina over time and will need to be maintained to preserve the golden tone. Visit our product care video for regular maintenance care.