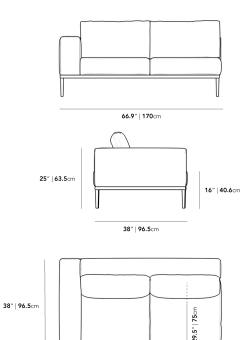

## Dimensions

66.5 in x 38.1 in x 24.8 in (Width x Depth x Height) All measurements are approximations.

Assembly Instructions Download