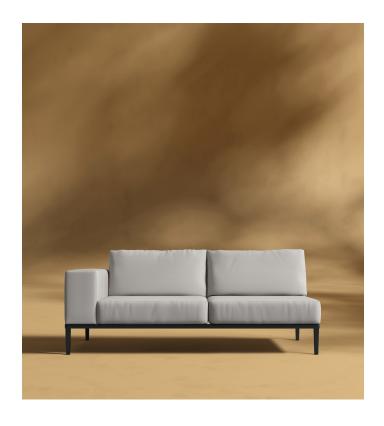

## Francis Outdoor Left Arm 2 Seater

Incorporate modern simplicity into any outdoor living space with our Francis Modular collection. Made of high performance materials and plush fabrics; the Francis Left Arm 2 Seater is perfect for relaxing with a book or a glass of wine on a calm summer night. Use alone as an open end sofa or incorporate with other modules, the Francis is flexible for any space.