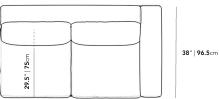

## Dimensions

66.5 in x 38.1 in x 24.8 in (Width x Depth x Height) All measurements are approximations.

Assembly Instructions Download