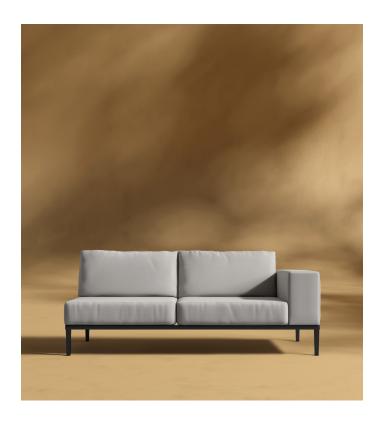

## Francis Outdoor Right Arm 2 Seater

Incorporate modern simplicity into any outdoor living space with our Francis Modular collection. Made of high performance materials and plush fabrics; the Francis Right Arm 2 Seater is perfect for relaxing with a book or a glass of wine on a calm summer night. Use alone as an open end sofa or incorporate with other modules, the Francis is flexible for any space.