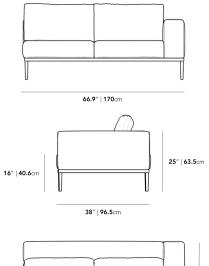

## Dimensions

66.5 in x 38.1 in x 24.8 in (Width x Depth x Height) All measurements are approximations.

Assembly Instructions Download