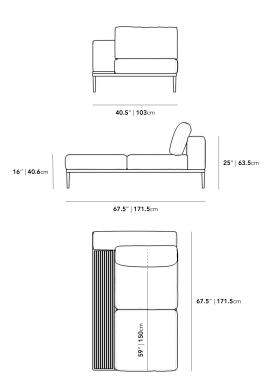

## Dimensions

65.7 in x 40.9 in x 24.8 in (Width x Depth x Height) All measurements are approximations.

Assembly Instructions Download