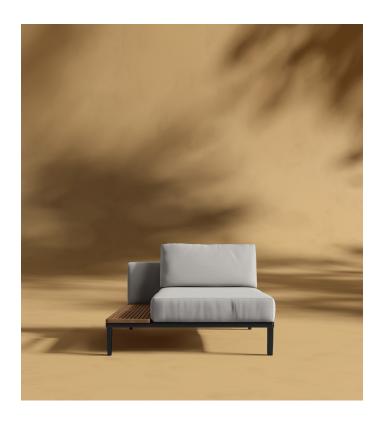

## Francis Outdoor Left Chaise

Incorporate modern simplicity into any outdoor living space with our Francis Modular collection. Made of high performance materials and a built-in teak slat styled table; the Francis Left Chaise is perfect for relaxing with a book or a glass of wine on a calm summer night. Use alone as an armless sofa or incorporate with other modules, the Francis is flexible for any space.

## Dimensions

65.7 in x 40.9 in x 24.8 in (Width x Depth x Height) All measurements are approximations.

Assembly Instructions Download