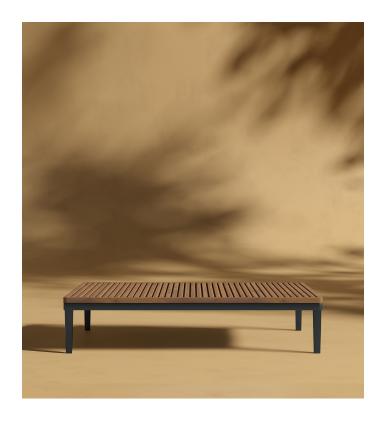

## Francis Outdoor End Table

Incorporate modern simplicity into any outdoor living space with our Francis Modular collection. Made of high performance materials and a teak slat styled table; the Francis End Table is perfect for relaxing with a book or a glass of wine on a calm summer night. Use alone as an end table or incorporate with other modules, the Francis is flexible for any space.

## Details

- High performance aluminium frame
- Black fade resistant powder coated finish
- Teak wood
- Light assembly required

Teak wood is a perfect material for the outdoors. While it is highly durable and low-maintenance, teak wood will patina over time and will need to be maintained to preserve the golden tone. Visit our product care video for regular maintenance care.