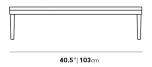

Dimensions

40.5 in x 40.5 in x 10 in (Width x Depth x Height) All measurements are approximations.

Assembly Instructions Download