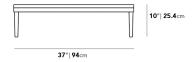

Dimensions

40.5 in x 40.5 in x 10 in (Width x Depth x Height) All measurements are approximations.

Assembly Instructions Download