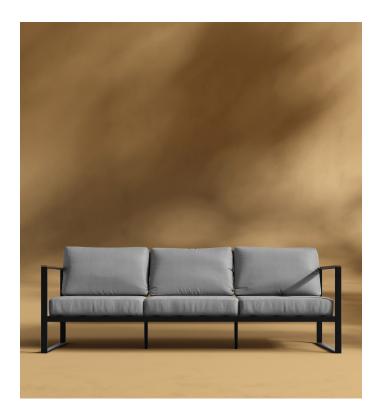

## Louis Outdoor Sofa

Dressed in structured lines and a durable black powder coated frame, the Louis Outdoor Sofa embodies relaxed, coastal-inspired expressions. Designed with comfort and durability in mind, the Louis collection features fast dry foam cushions in cool toned UV resistant fabric and teak wood accents; perfect for turning any outdoor space into a modern sanctuary.

## Details

- High performance aluminum frame
- Black fade resistant powder coated finish
- Fast dry foam cushion
- UV resistant fabric
- Removable cushions
- Teak wood armrests
- Firm Feel (Learn more about our sofa firmness here.)
  Assembly is required
- Assembly is required
  We recommend our custom-fit outdoor covers (sold separately) to protect and ensure lasting durability for years of use. Find more information here.