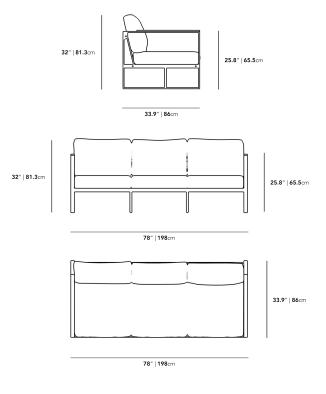

## Dimensions

78 in x 32 in x 33.9 in (Width x Depth x Height) All measurements are approximations.

Assembly Instructions Download