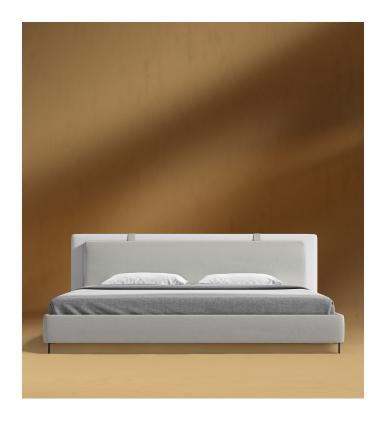

# Abigail Bed

The Abigail Bed pulls you in with its soft simplicity and charming frame. Its richness in both materials and design is showcased in the lavish headboard upholstered in a vegan leather. Upholstered with grandiose details, the Abigail is a perfect centerpiece while establishing tranquility in the room, as the minimalist design delivers sophistication to every corner.

#### Details

- Fir and polywood frame California Phase 2 Compliant MDF
- Standard quality framing is secured with strong metal brackets
- European flexible slat system included
- Headboard cushion upholstered in premium vegan leather
- Removable headboard cushion, pillow cover is not removable
- Headrest cushion made of fiber and foam wrapped around MDF
- Solid painted matte black metal legs
- Assembly required