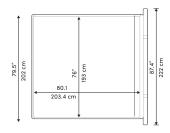

#### Dimensions

73.5 in x 86.7 in x 39.5 in (Width x Depth x Height)

#### **Additional Dimensions**

88.1 in x 86.7 in x 39.5 in - (King Bed Size, Messina Beige Messina Felt, Verona Cream Accent Color)

All measurements are approximations.

Assembly Instructions Download