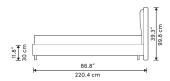

#### Dimensions

73.5 in x 86.7 in x 39.5 in (Width x Depth x Height)

#### **Additional Dimensions**

88.1 in x 86.7 in x 39.5 in - (King Bed Size, Messina Beige Messina Felt, Verona Cream Accent Color)

All measurements are approximations.

Assembly Instructions Download