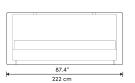

#### Dimensions

73.5 in x 86.7 in x 39.5 in (Width x Depth x Height)

#### **Additional Dimensions**

88.1 in x 86.7 in x 39.5 in - (King Bed Size, Messina Beige Messina Felt, Verona Cream Accent Color)

All measurements are approximations.

Assembly Instructions Download