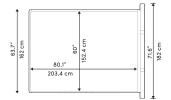

#### Dimensions

73.5 in x 86.7 in x 39.5 in (Width x Depth x Height)

#### **Additional Dimensions**

88.1 in x 86.7 in x 39.5 in - (King Bed Size, Messina Beige Messina Felt, Verona Cream Accent Color)

All measurements are approximations.

Assembly Instructions Download