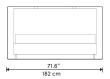

#### Dimensions

73.5 in x 86.7 in x 39.5 in (Width x Depth x Height)

#### **Additional Dimensions**

88.1 in x 86.7 in x 39.5 in - (King Bed Size, Messina Beige Messina Felt, Verona Cream Accent Color)

All measurements are approximations.

Assembly Instructions Download