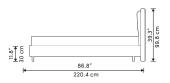

#### Dimensions

73.5 in x 86.7 in x 39.5 in (Width x Depth x Height)

#### **Additional Dimensions**

88.1 in x 86.7 in x 39.5 in - (King Bed Size, Messina Beige Messina Felt, Verona Cream Accent Color)

All measurements are approximations.

Assembly Instructions Download