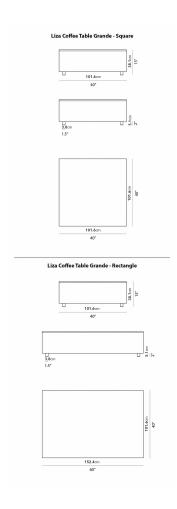

### Dimensions

40 in x 40 in x 15 in (Width x Depth x Height)

#### **Additional Dimensions**

60 in x 40 in x 15 in - (Matte Black - Liza Coffee Table Base Options, 40" x 60" | 102 x 152cm Size, Black Marble Surfaces) 60 in x 40 in x 15 in - (White Carrara Marble Surfaces, Matte Black - Liza Coffee Table Base Options, 40" x 60" | 102 x 152cm Size)

All measurements are approximations.

Assembly Instructions