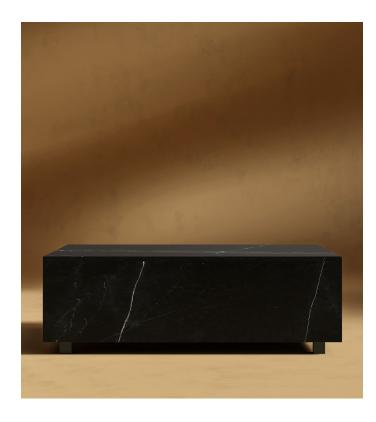

# Liza Coffee Table Grande - Marble

The Liza Coffee Table - Grande brings form and function to the modern home. With its clean and simple, low-profile design, the Liza anchors any space. Made of beautifully polished marble and striking matte black metal legs, the Liza creates an airy float-like feel to any living space.

#### Details

- Polished and finished with natural wax
- Matte black metal legs
- Available in two sizes
- Light assembly required
- This product will be shipped in a wooden crate, tools are recommended for unboxing