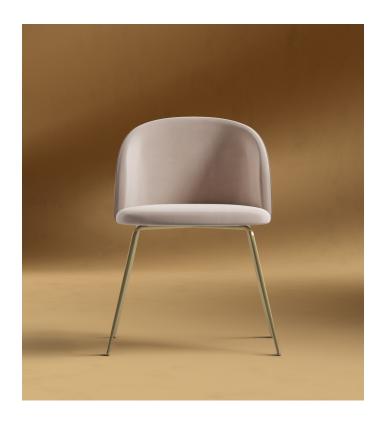

## Iris Chair

Elegant upholstered curves meet sleek industrial legs, for an organic dining chair with a modern flair. An ergonomic, contemporary design conforms to the human body for maximum comfort. Available in a variety of sustainable and long-lasting materials and color options to personalize your space.

## Details

- Solid metal legs Curved fiberglass shell High density foam cushioning Floor protective glides Light assembly required