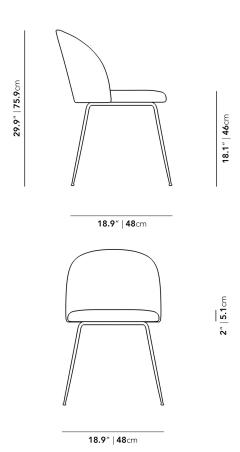

## Dimensions

18.9 in x 18.9 in x 29.9 in (Width x Depth x Height) Seat Height: 18.1 in Seat Depth: 18.5 in All measurements are approximations.

Assembly Instructions Download