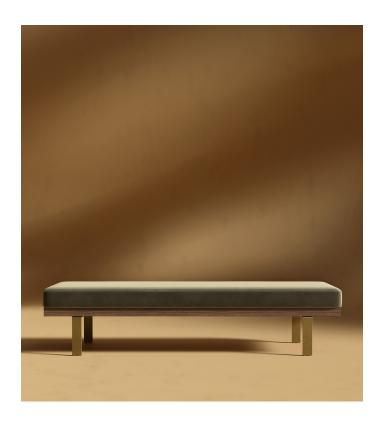

## Maria Bench

Transport yourself to the serene atmosphere of the Maria Bench. Set on slender, modern brass metal legs, the rectangle seat is gently padded and fully upholstered for luxurious comfort. Evoking a sense of sophistication and elegance in any setting.

## Details

- High density foam seat Smooth walnut veneer .
- California Phase 2 Compliant MDF .
- Brass metal legs
- Assembly required •