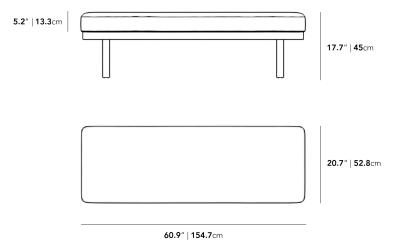

## Dimensions

60.9 in x 20.7 in x 17.7 in (Width x Depth x Height) Seat Height: 15.5 in Seat Depth: 20.67 in All measurements are approximations.

Assembly Instructions Download