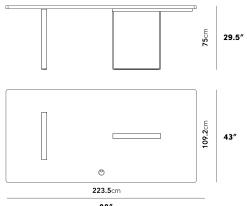

## Dimensions

63 in x 31.5 in x 29.5 in (Width x Depth x Height) All measurements are approximations.

Assembly Instructions Download