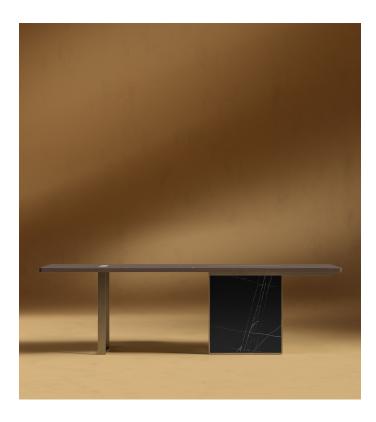

## Augustus Desk

A fresh and avant-garde take on office furniture, the Augustus Desk elevates any space. The subtle brass metal detailing enhances the luxurious stone base. While the smooth top available in walnut, matte black, or white lacquer adds a touch of modern utility. Combine with the Augustus Storage Unit for the ultimate office space.

## Augustus Desk 63"

- Available in walnut veneer, matte black veneer, or white lacquer finish
- California Phase 2 Compliant MDF
- Choose either white or black marble or white or black ceramic base
- Cable management included
- Solid brass metal legs
- Assembly required
- Available in two sizes
- This product will be shipped in a wooden crate, tools are recommended for unboxing