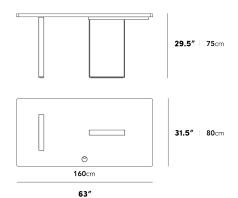

## Dimensions

63 in x 31.5 in x 29.5 in (Width x Depth x Height) All measurements are approximations.

Assembly Instructions Download