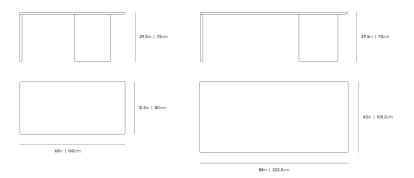

## Dimensions

63 in x 31.5 in x 29.5 in (Width x Depth x Height) All measurements are approximations.

**Assembly Instructions** Download