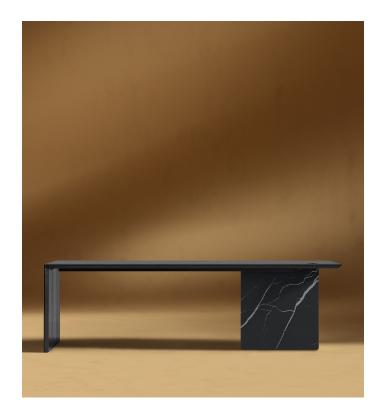

## Gia Desk

Breathtaking and intriguing, the Gia draws you in with its elegant and architectural silhouette. Like a waterfall, the smooth walnut top cascades down the side while the ceramic base anchors the other side. The Gia Desk combines functionality and luxury into any space.

## Details

- Smooth American walnut veneer, black oak veneer, or glossy white lacquer top
- California Phase 2 Compliant MDF Choose either white or black ceramic base Cable Management included
- Assembly required
- Available in two sizes
- This product will be shipped in a wooden crate, tools are recommended for unboxing