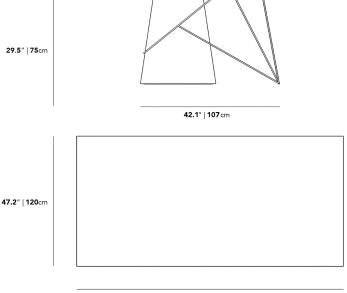

Dimensions

88 in x 47.2 in x 29.5 in (Width x Depth x Height) All measurements are approximations.

Assembly Instructions Download

88" | 223.5cm