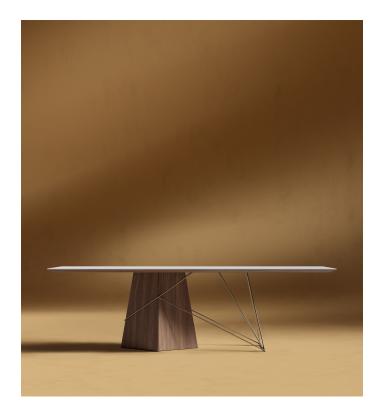

## Winston Rectangular Table

The Winston Rectangular Table has a unique aesthetic, borrowing elements from both the mid-century modern style as well as from contemporary minimalism. Its intentional single pedestal base with brass metal accent is uncluttered yet sophisticated in design with a clean Scandinavian inspired top. Also available in round sizes.

## Details

- High gloss white lacquer with clear tempered glass top
- Smooth American walnut veneer
- California Phase 2 Compliant MDF
  Solid brass metal legs
- Solid brass metal legsBrushed finish
- Generously beveled edge
- Glass top is not removable
- Light assembly required

Dimensions

88 in x 47.2 in x 29.5 in (Width x Depth x Height) All measurements are approximations.

Assembly Instructions Download

88" | 223.5cm