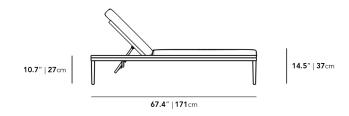

## Dimensions

40.5 in x 67.4 in x 10.7 in (Width x Depth x Height) All measurements are approximations.

Assembly Instructions Download