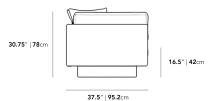

## Dimensions

88.25 in x 37.5 in x 30.75 in (Width x Depth x Height) Seat Height: 16.5 in Seat Depth: 24.5 in All measurements are approximations.

Assembly Instructions Download