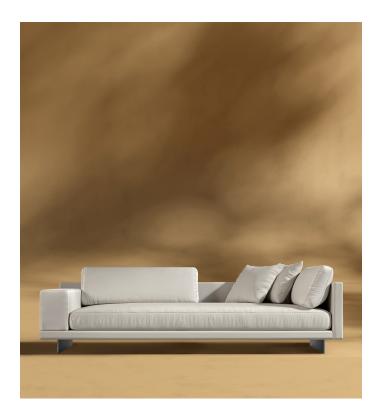

## Dresden Outdoor Left Arm Sofa

Compelling in its simple yet cutting edge style, the Dresden Outdoor Left Arm Sofa brings a fresh perspective to contemporary outdoor living. The sleek, low profile frame is met with grand cloud-like seat cushions to create the statement making structure. The Dresden also balances the expansive seating with an interchangeable side table insert that is offered in white ceramic or black ceramic finishes. Grounded on aluminum metal legs, this piece's thoughtful composition demonstrates an exceptional opportunity for modern luxury in any outdoor space.

## Dimensions

88.25 in x 37.5 in x 30.75 in (Width x Depth x Height) Seat Height: 16.5 in Seat Depth: 24.5 in All measurements are approximations.

Assembly Instructions Download