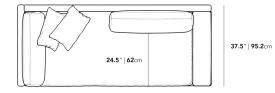

## Dimensions

88.25 in x 37.5 in x 30.75 in (Width x Depth x Height) Seat Height: 16.5 in Seat Depth: 24.5 in All measurements are approximations.

Assembly Instructions Download