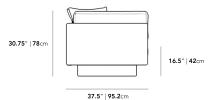

### Dimensions

88.25 in x 37.5 in x 30.75 in (Width x Depth x Height) Seat Height: 16.5 in Seat Depth: 24.5 in All measurements are approximations.

Assembly Instructions Download