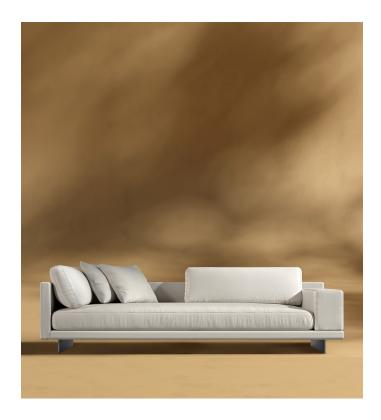

# Dresden Outdoor Right Arm Sofa

Compelling in its simple yet cutting edge style, the Dresden Outdoor Right Arm Sofa brings a fresh perspective to contemporary outdoor living. The sleek, low profile frame is met with grand cloud-like seat cushions to create the statement making structure. The Dresden also balances the expansive seating with an interchangeable side table insert that is offered in white or black ceramic. Grounded on aluminum metal legs, this piece's thoughtful composition demonstrates an exceptional opportunity for modern luxury in any outdoor space.