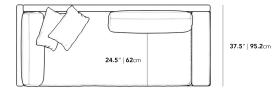

### Dimensions

88.25 in x 37.5 in x 30.75 in (Width x Depth x Height) Seat Height: 16.5 in Seat Depth: 24.5 in All measurements are approximations.

Assembly Instructions Download