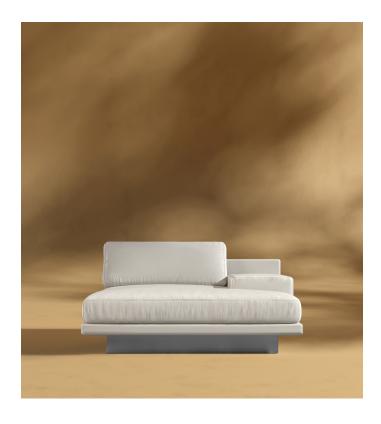

## Dresden Outdoor Right Chaise with Armrest

Compelling in its simple yet cutting edge style, the Dresden Outdoor Right Chaise with Armrest brings a fresh perspective to contemporary outdoor living. The sleek, low profile frame is met with grand cloud-like seat cushions to create the statement making structure. The Dresden also balances the expansive seating with an interchangeable side table insert that is offered in a variety of finishes. Grounded on aluminum metal legs, this piece's thoughtful composition demonstrates an exceptional opportunity for modern luxury in any outdoor space.