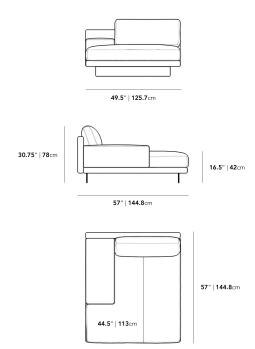

## Dimensions

49.5 in x 57 in x 30.75 in (Width x Depth x Height) All measurements are approximations.

Assembly Instructions
Download