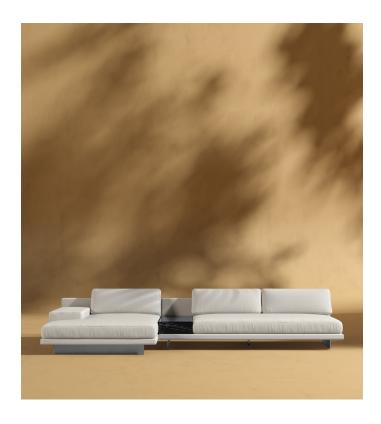

## Dresden Outdoor Sectional Sofa

Compelling in its simple yet cutting edge style, the Dresden Outdoor Sectional Sofa brings a fresh perspective to contemporary outdoor living. The sleek, low profile frame is met with grand cloud-like seat cushions to create the statement making structure. The Dresden also balances the expansive seating with an interchangeable side table insert that is offered in a variety of finishes. Grounded on aluminum metal legs, this piece's thoughtful composition demonstrates an exceptional opportunity for modern luxury in any outdoor space.