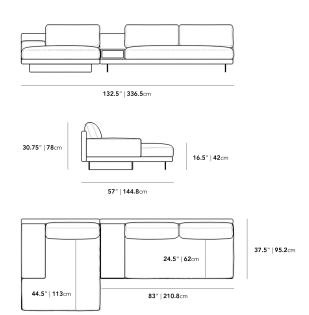

## Dimensions

132.5 in x 57 in x 30.75 in (Width x Depth x Height) All measurements are approximations.

Assembly Instructions Download