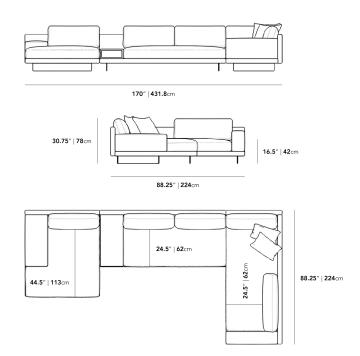

## Dimensions

170 in x 88.25 in x 30.75 in (Width x Depth x Height) All measurements are approximations.

Assembly Instructions Download