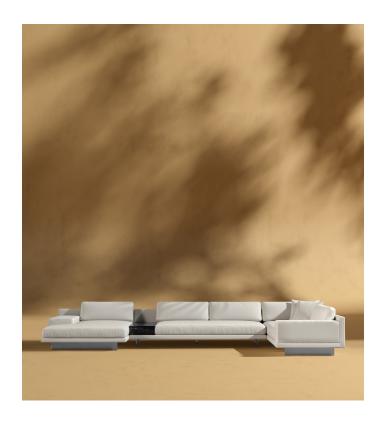

## Dresden Outdoor Modular Sectional

Compelling in its simple yet cutting edge style, the Dresden Outdoor Modular Sectional brings a fresh perspective to contemporary outdoor living. The sleek, low profile frame is met with grand cloud-like seat cushions to create the statement making structure. The Dresden also balances the expansive seating with an interchangeable side table insert that is offered in white ceramic or black ceramic finishes. Grounded on aluminum metal legs, this piece's thoughtful composition demonstrates an exceptional opportunity for modern luxury in any outdoor space.