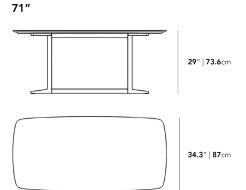

71 in x 34.3 in x 29 in (Width x Depth x Height)

Additional Dimensions

95 in x 34.3 in x 29 in - (95" | 241cm Size, Black Pietra Ceramic Surfaces, Black - Elaine Outdoor Base Options)

All measurements are approximations.

Assembly Instructions Download

**71**″ | **180.3**cm

95″

95" | 241.3cm