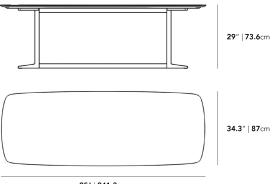

71 in x 34.3 in x 29 in (Width x Depth x Height)

Additional Dimensions

95 in x 34.3 in x 29 in - (95" | 241cm Size, Black Pietra Ceramic Surfaces, Black - Elaine Outdoor Base Options)

All measurements are approximations.

Assembly Instructions Download

**71**″ | **180.3**cm

95″

95" | 241.3cm