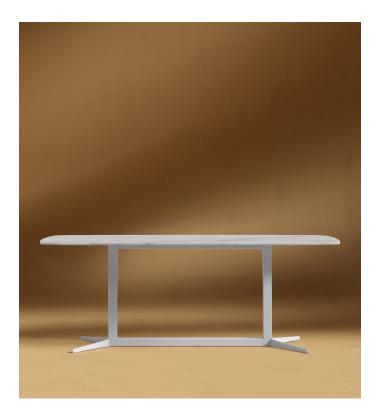

## Elaine Dining Table

Pull up a seat and enjoy the Elaine Dining Table. The polished stone top showcases the unique markings of the luxurious surface, while slim legs accentuate its clean profile. Designed for everyday use, Elaine is perfect for any modern space.

## Details

- Choice of white or black ceramic top
- Aluminum legs with white or black powder coat
- Available in two sizes
- For indoor or outdoor use
- Assembly required
- This product will be shipped in a wooden crate, tools are recommended for unboxing
- Dimensions