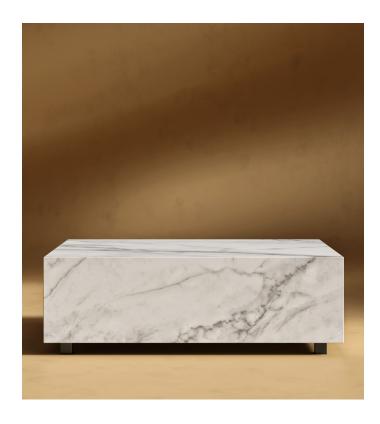

# Liza Coffee Table Grande

The Liza Coffee Table - Grande brings form and function to the great outdoor and indoor spaces. With its clean and simple, low-profile design, the Liza anchors any space. Made of beautifully polished stone and striking matte black metal legs, Liza creates an airy float-like feel to any living space.

#### Details

- · Choice of white terrazzo, white ceramic, or black ceramic top
- Matte black metal legs
- Available in two sizes
- For indoor and outdoor use
- Light assembly required
- This product will be shipped in a wooden crate, tools are recommended for unboxing