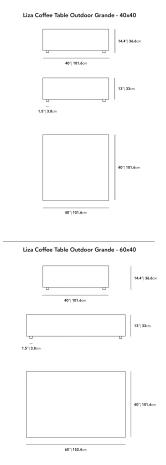

#### Dimensions

40 in x 40 in x 14.4 in (Width x Depth x Height)

### Additional Dimensions

60 in x 40 in x 14.4 in - (40" x 60" | 102 x 152cm Size, Black Pietra Ceramic Surfaces, Black - Liza Outdoor Base Options) 60 in x 40 in x 14.4 in - (40" x 60" | 102 x 152cm Size, White Calacatta Ceramic Surfaces, Black - Liza Outdoor Base Options) 60 in x 40 in x 14.4 in - (40" x 60" | 102 x 152cm Size, Black - Liza Outdoor Base Options, White Terrazzo Surfaces)