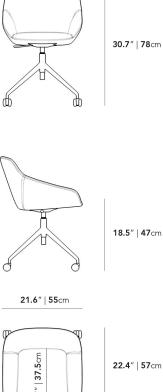

## Dimensions

21.65 in x 19.1 in x 31.5 in (Width x Depth x Height) Seat Height: 19.1 in Seat Depth: 14.2 in All measurements are approximations.

Assembly Instructions Download