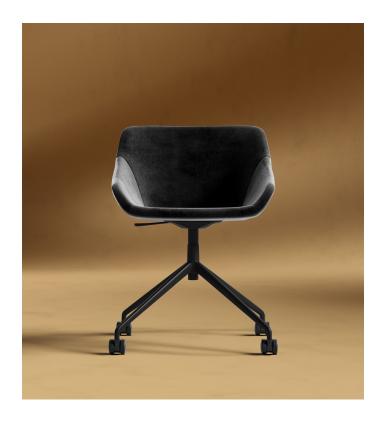

## Rocco Office Chair

The Rocco Office Chair, an expression of elegance and sophistication. A chair that is both classic and modern, charming and inviting. The smooth understated shape, accentuated by the plush fabrics and sumptuous finishes creates a sublime atmosphere in any space. Sink into the satisfyingly luxurious comfort with the Rocco collection, also available in an armchair version.

## Details

- Solid powder coated black metal base
- High density foam seat
- Adjustable seat height
- Piston gas lift
- 4-star base
- Caster wheels
- Light assembly required