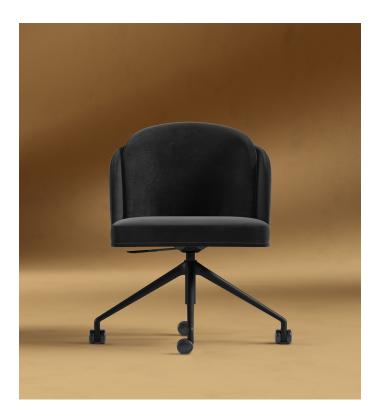

## Angelo Office Chair

The timeless silhouette of the Angelo Office Chair exudes luxury within any office setting. The sleek black metal base complements the robust and accommodating seat featuring our premium filled backrest. Angelo's chic ambiance creates an indulgent work experience, adding to your space's overall aesthetic. Bring Italian inspired design to your office space with this modern piece available in your choice of premium upholstery.