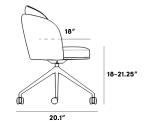

Dimensions

20 in x 20.1 in x 33.5 in (Width x Depth x Height) All measurements are approximations.

Assembly Instructions Download