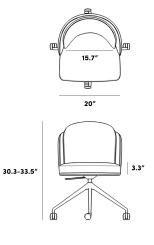

Dimensions

20 in x 20.1 in x 33.5 in (Width x Depth x Height) All measurements are approximations.

Assembly Instructions Download