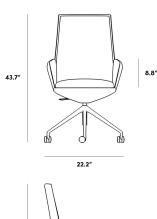

## Dimensions

22.2 in x 19.7 in x 43.7 in (Width x Depth x Height) Seat Height: 21.3 in Seat Depth: 18.5 in All measurements are approximations.

Assembly Instructions Download