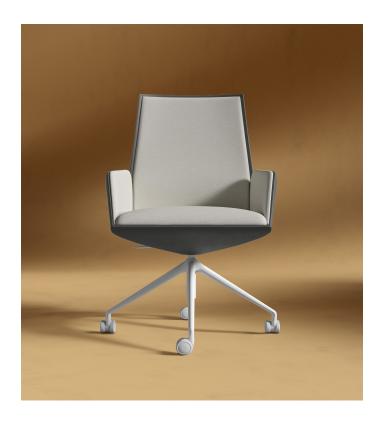

## Julian Office Chair

Touched with luxuriant charm, the structured silhouette of the Julian Office Chair portrays an air of sophistication. Blending sharp lines, modern details, and two-toned upholstery in perfect harmony, the Julian adds a new dimension to any office setting. Pair with any of our contemporary desks to complete your space.