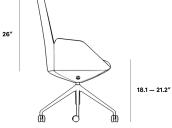

## Dimensions

22.2 in x 19.7 in x 43.7 in (Width x Depth x Height) Seat Height: 21.3 in Seat Depth: 18.5 in All measurements are approximations.

Assembly Instructions Download