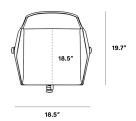

## Dimensions

22.2 in x 19.7 in x 43.7 in (Width x Depth x Height) Seat Height: 21.3 in Seat Depth: 18.5 in All measurements are approximations.

Assembly Instructions Download