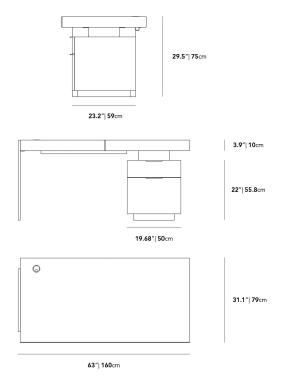

## Dimensions

63 in x 31.1 in x 29.5 in (Width x Depth x Height) All measurements are approximations.

Assembly Instructions Download