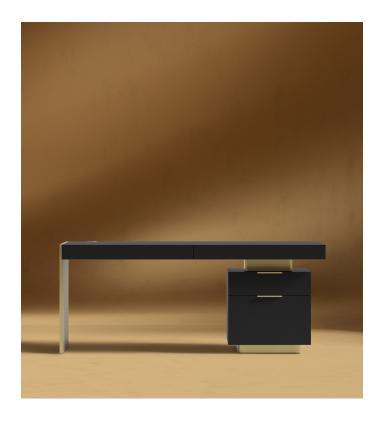

## Arlo Desk

Revitalize your office space with an opulent, contemporary design. The striking, elegant details of the Arlo Desk inspires endless creativity and productivity. While the brass metal finishes combined with the smooth top. Arlo evokes a sense of extravagance to any workspace.

## Details

- Available in walnut veneer, matte black veneer or white lacquer finish Brushed brass cable management system California Phase 2 Compliant MDF

- Solid brass metal
- 2-Drawer storage unit included with 1 hanging file folder attachment
- Assembly required