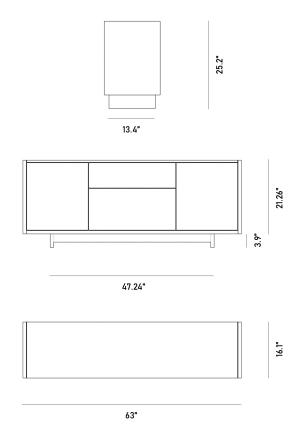

## Dimensions

63 in x 16.1 in x 25.2 in (Width x Depth x Height) All measurements are approximations.

**Assembly Instructions** 