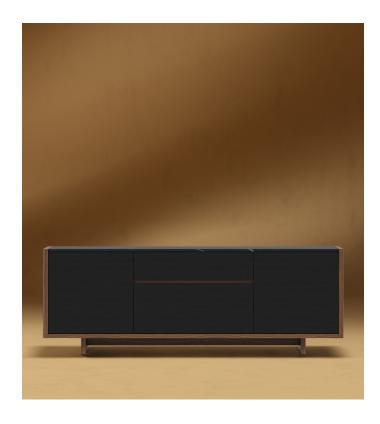

## Gia Storage

Breathtaking and intriguing, the Gia draws you in with its elegant and architectural silhouette. Like a waterfall, the smooth walnut cascades down the sides while the marble top anchors the storage unit. The Gia Desk Storage combines functionality and luxury into any space. Pair with the Gia Desk for the ultimate workspace.

## Details

- Smooth American walnut veneer
- California Phase 2 Compliant MDF
- Choose either white or black marble top
  Hanging attachment for files featured in the larger drawer component.
- Interior drawer dimensions:
- Small Drawer: 23.9 x 13.8 x 3.9 in
- Large Drawer: 23.9 x 13.8 x 10.2 in
- Interior cabinet dimensions: 17.7 x 14.6 x 19.4 in
- Light assembly required
- This product will be shipped in a wooden crate, tools are recommended for unboxing