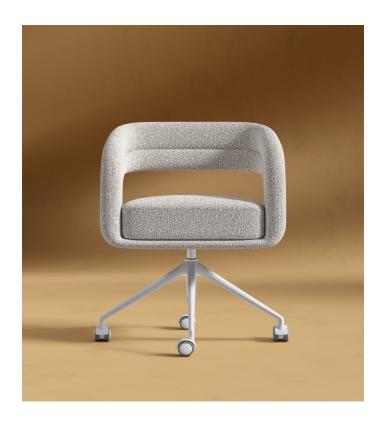

## Mia Office Chair

Discover a sense of sophisticated luxury with the sculptural shape of the Mia Office Chair. A fresh take on the traditional office chair, the softly upholstered curves, and the intricate details of Mia creates a grandiose feel of modern elegance in any office setting.

## Details

- Solid powder coated black metal legs or white metal legs
- High density foam seat

- Adjustable seat height Piston gas lift Features tilt mechanism
- 4-star base
- Caster wheels
- Light assembly required