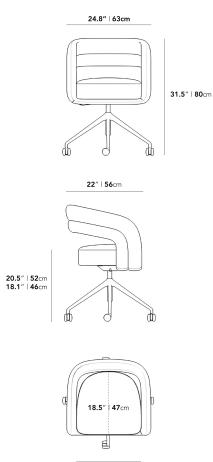

## Dimensions

24.8 in x 22 in x 31.5 in (Width x Depth x Height) All measurements are approximations.

**Assembly Instructions** Download