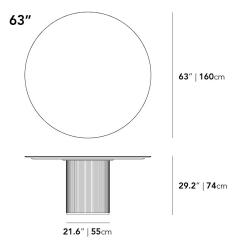

## Details

- Choice of travertine, white or black marble, or white travertine ceramic top
- Available in walnut, white ash, black oak, or alabaster matte lacquer tambour base
- Marble top finished with a natural sealant
- Travertine top unsealed and finished with oil
- Available in two sizesAssembly required
- This product will be shipped in a wooden crate, tools are recommended for unboxing
- Colors and finishes may vary with lighting"order a free swatch for the perfect match

## Dimensions

48 in x 48 in x 29.2 in (Width x Depth x Height) All measurements are approximations.

Assembly Instructions Download