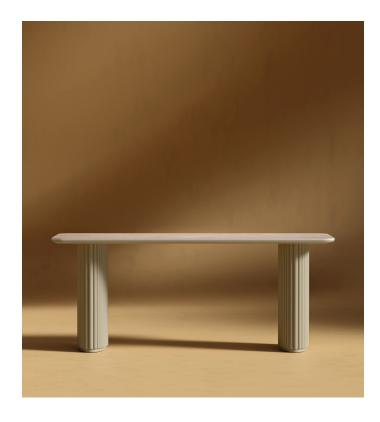

## Athena Desk

The modern, fresh, and captivating embodiment of the Athena Desk sweeps you into a whirlwind of delight and sophistication. Combining everyday functionality with unparalleled design through the elegant composition and luxuriant materials, the Athena softly brings a sense of refined grace to any office space.

## Details

- Multi-purpose table " use as a desk, credenza or dining table Choice of travertine, white or black marble or white travertine ceramic top
- Marble top finished with natural sealant Travertine top, unsealed and finished with oil
- Available in walnut, white ash, black oak, or alabaster matte lacquer tambour base
- Comes with foot pads
- Available in two sizes
- Assembly required
- Colors and finishes may vary with lighting"order a free swatch for the perfect match