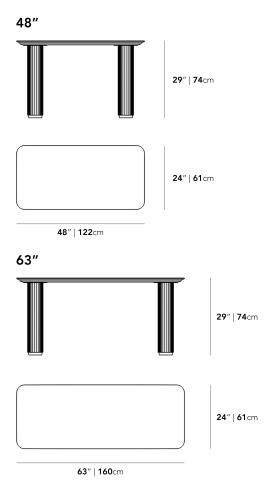

## Dimensions

63 in x 24 in x 30 in (Width x Depth x Height) All measurements are approximations.

**Assembly Instructions** Download