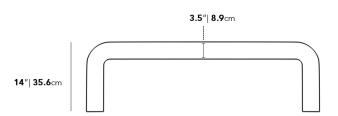

## Dimensions

47 in x 24 in x 14 in (Width x Depth x Height) All measurements are approximations.