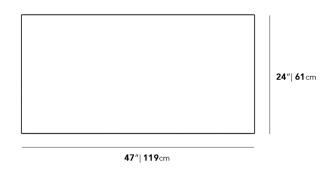

## Dimensions

47 in x 24 in x 14 in (Width x Depth x Height) All measurements are approximations.