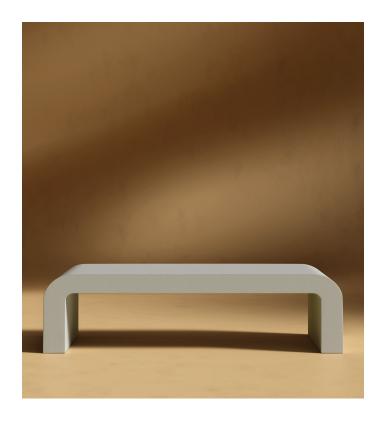

## Cascadia Coffee Table

Relish in the captivating spirit of the Cascadia. Uniting luxurious sophistication with an understated, modern design, the Cascadia Coffee Table illuminates any space with its smooth contours and unparalleled silhouette.

## Details

- Natural glass fiber reinforced white concrete
- Fully finished and sealed
- Waterproof and UV tested
- Suitable for indoor or outdoor use This product will be shipped in a wooden crate, tools are recommended for unboxing