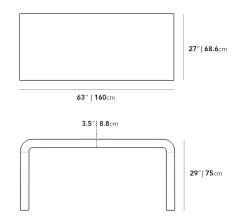

#### **Additional Dimensions**

63 in x 27 in x 29 in - (63" | 160cm Size, Alabaster Concrete Surfaces) 63 in x 27 in x 29 in - (63" | 160cm Size, Slate Concrete Surfaces)

All measurements are approximations.