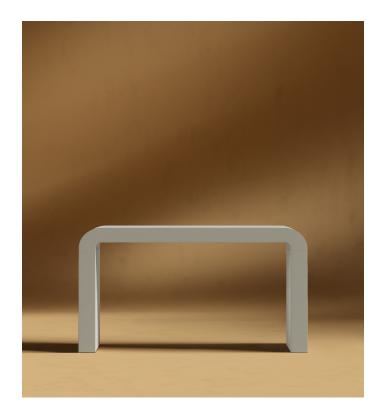

# Cascadia Desk

Relish in the captivating spirit of the Cascadia. Uniting luxurious sophistication with an understated design, the Cascadia Desk illuminates any space with its smooth contours and unparalleled silhouette.

#### Details

- Natural glass fiber reinforced concrete
- Fully finished and sealed
- Waterproof and UV tested
- Suitable for indoor or outdoor use
- Available in two sizes
- Assembly required
- This product will be shipped in a wooden crate, tools are recommended for unboxing