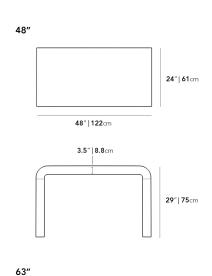

es any space with its smooth contours and unparalleled silhouette.

Also available in a coffee table version here.

#### Details

- Natural glass fiber reinforced concrete
- Fully finished and sealed
- Waterproof and UV tested
- Suitable for indoor or outdoor use
- Available in two sizes
- Assembly required
- This product will be shipped in a wooden crate, tools are recommended for unboxing

\*Due to the nature of the concrete features there may be slight variations in color and finish.

### Dimensions

48 in x 24 in x 29 in (Width x Depth x Height)

#### **Additional Dimensions**

63 in x 27 in x 29 in - (63" | 160cm Size, Alabaster Concrete Surfaces) 63 in x 27 in x 29 in - (63" | 160cm Size, Slate Concrete Surfaces)

All measurements are approximations.

Assembly Instructions Download