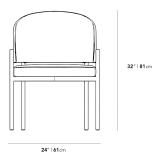

## Dimensions

24 in x 22 in x 32 in (Width x Depth x Height) All measurements are approximations.

Assembly Instructions Download