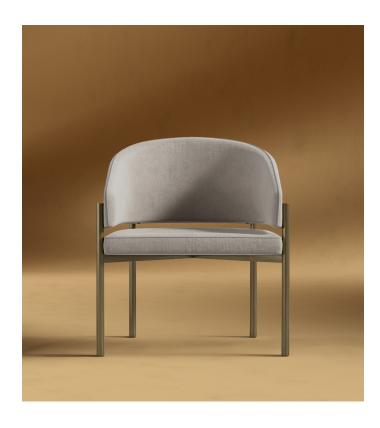

## Solana Dining Chair

Revealing its luxuriant character, the Solana invites you to delve into an atmosphere of pure sophistication with its curved form. Pairing sumptuously plush upholstery with a contrasting metal base, the Solana Dining Chair brings grace and modern luxury to any dining space. Combine with the Solana Dining Table for the ultimate entertaining space.

## Details

- Solid powder-coated metal legs
- High-density foam seat
- Floor protective glides
- Solid powder-coated black metal legs or antique brushed brass metal legs
- Please note this design features a removable metal tag.
- Light assembly required