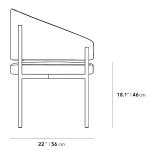

## Dimensions

24 in x 22 in x 32 in (Width x Depth x Height) All measurements are approximations.

Assembly Instructions Download