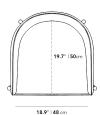

## Dimensions

24 in x 22 in x 32 in (Width x Depth x Height) All measurements are approximations.

Assembly Instructions Download