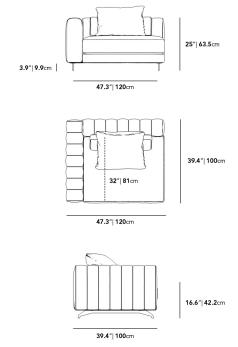

## Dimensions

47.3 in x 39.4 in x 25 in (Width x Depth x Height) All measurements are approximations.

Assembly Instructions Download